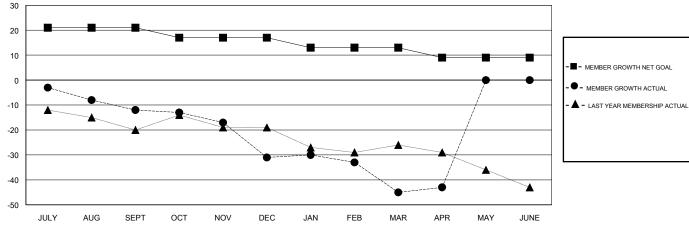

# LOCATION PENNSYLVANIA

**GMT CA** 

| Clubs                 |               |           |               | Members               |                           |                         |                                              |
|-----------------------|---------------|-----------|---------------|-----------------------|---------------------------|-------------------------|----------------------------------------------|
| RESULTS FOR 2018-2019 |               |           |               | RESULTS FOR 2018-2019 |                           |                         |                                              |
| QUARTER               | NEW CLUB GOAL | NEW CLUBS | DROPPED CLUBS | QUARTER               | MEMBER GROWTH NET<br>GOAL | MEMBER GROWTH<br>ACTUAL | DROPPED MEMBERS ACTUAL (including transfers) |
| JULY/AUG/SEPT         | 1             | 0         | 0             | JULY/AUG/SEPT         | 21                        | 15                      | 23                                           |
| OCT/NOV/DEC           | 0             | 0         | 1             | OCT/NOV/DEC           | -4                        | 28                      | 46                                           |
| JAN/FEB/MAR           | 0             | 0         | 0             | JAN/FEB/MAR           | -4                        | 12                      | 24                                           |
| APR/MAY/JUNE          | 0             | 0         | 0             | APR/MAY/JUNE          | -4                        | 12                      | 10                                           |